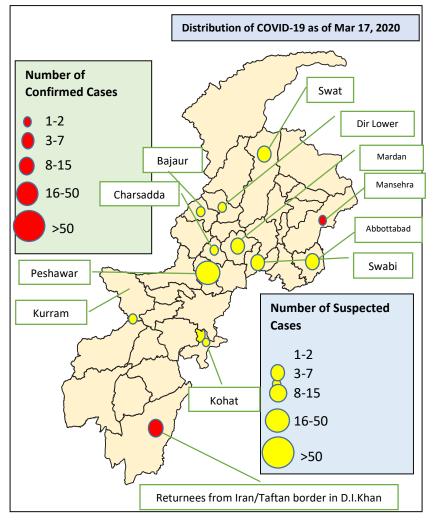

| Cases till date in various Districts of Khyber Pakhtunkhwa |                             |                                    |                                             |                               |  |  |  |
|------------------------------------------------------------|-----------------------------|------------------------------------|---------------------------------------------|-------------------------------|--|--|--|
| District                                                   | Total<br>Confirmed<br>Cases | New<br>Suspected<br>Cases<br>Today | Total<br>Suspected<br>Cases<br>Investigated | Suspected<br>Cases<br>Cleared |  |  |  |
| Abbottabad                                                 | 0                           | 0                                  | 6                                           | 5                             |  |  |  |
| Bajaur                                                     | 0                           | 0                                  | 1                                           | 1                             |  |  |  |
| Bannu                                                      | 0                           | 0                                  | 0                                           | 0                             |  |  |  |
| Battagram                                                  | 0                           | 0                                  | 0                                           | 0                             |  |  |  |
| Buner                                                      | 0                           | 0                                  | 0                                           | 0                             |  |  |  |
| Charsadda                                                  | 0                           | 0                                  | 2                                           | 1                             |  |  |  |
| Chitral                                                    | 0                           | 0                                  | 0                                           | 0                             |  |  |  |
| D.I. Khan                                                  | 15                          | 2                                  | 22                                          | 4                             |  |  |  |
| Dir Lower                                                  | 0                           | 0                                  | 1                                           | 1                             |  |  |  |
| Dir Upper                                                  | 0                           | 0                                  | 0                                           | 0                             |  |  |  |
| Hangu                                                      | 0                           | 0                                  | 0                                           | 0                             |  |  |  |
| Haripur                                                    | 0                           | 0                                  | 0                                           | 0                             |  |  |  |
| Karak                                                      | 0                           | 0                                  | 0                                           | 0                             |  |  |  |
| Khyber                                                     | 0                           | 0                                  | 0                                           | 0                             |  |  |  |
| Kohat                                                      | 0                           | 0                                  | 2                                           | 2                             |  |  |  |
| Kohistan Upper                                             | 0                           | 0                                  | 0                                           | 0                             |  |  |  |
| Kohistan Lower                                             | 0                           | 0                                  | 0                                           | 0                             |  |  |  |
| Kolai Palas                                                | 0                           | 0                                  | 0                                           | 0                             |  |  |  |
| Kurram                                                     | 0                           | 1                                  | 3                                           | 2                             |  |  |  |
| Lakki Marwat                                               | 0                           | 0                                  | 0                                           | 0                             |  |  |  |
| Malakand                                                   | 0                           | 0                                  | 0                                           | 0                             |  |  |  |
| Manshera                                                   | 1                           | 0                                  | 1                                           | 0                             |  |  |  |
| Mardan                                                     | 0                           | 0                                  | 5                                           | 1                             |  |  |  |
| Mohmand                                                    | 0                           | 0                                  | 0                                           | 0                             |  |  |  |
| North Waziristan                                           | 0                           | 0                                  | 0                                           | 0                             |  |  |  |
| Nowshera                                                   | 0                           | 0                                  | 0                                           | 0                             |  |  |  |
| Orakzai                                                    | 0                           | 0                                  | 0                                           | 0                             |  |  |  |
| Peshawar                                                   | 0                           | 2                                  | 20                                          | 15                            |  |  |  |
| Shangla                                                    | 0                           | 0                                  | 0                                           | 0                             |  |  |  |
| South Waziristan                                           | 0                           | 0                                  | 0                                           | 0                             |  |  |  |
| Swabi                                                      | 0                           | 1                                  | 6                                           | 4                             |  |  |  |
| Swat                                                       | 0                           | 0                                  | 3                                           | 3                             |  |  |  |
| Tank                                                       | 0                           | 0                                  | 0                                           | 0                             |  |  |  |
| Torghar                                                    | 0                           | 0                                  | 0                                           | 0                             |  |  |  |
| Total                                                      | 16                          | 6                                  | 72                                          | 40                            |  |  |  |